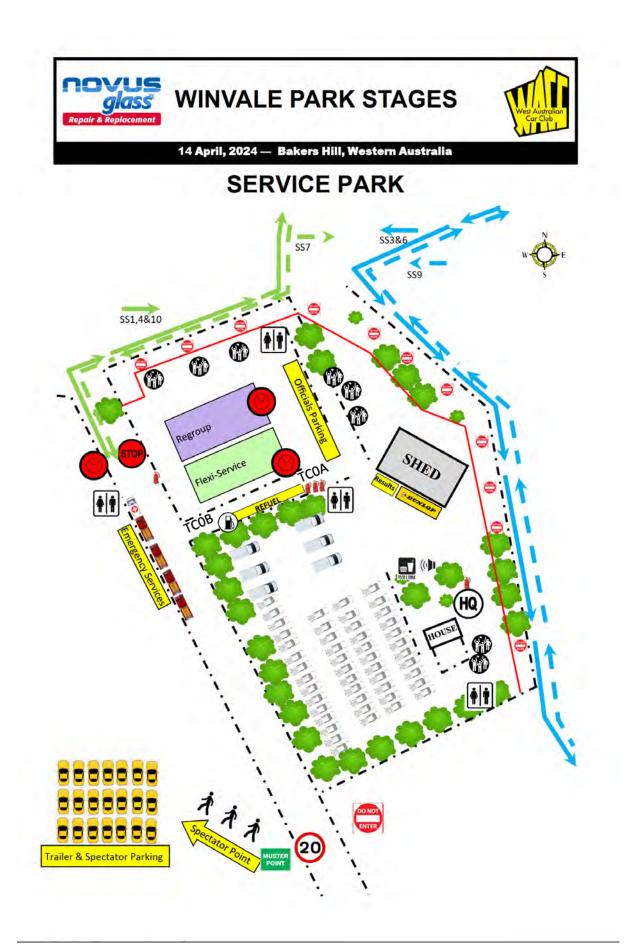

#### 5. SERVICING AND REFUELLING

- 5.1 The Service Park for the event will be located as per the attached map at Winvale Park Complex. See Service Park Map for approved areas. Service Vehicles may be parked in the Service Park overnight. The Organisers take no responsibility for the vehicles.
- 5.2 There is a minimum service area, only 1 service vehicle per competing car will be permitted in the Service Park. Any vehicle not required for servicing and all trailers are to be parked alongside the Service Park as shown on the Service Park map.
- 5.3 There will be only one opportunity to refuel the car. The Refuel will be located within the Service Park. Whilst refuelling service crews are to comply with the apparel requirements and to follow the directions of Rally Officials.
- 5.4 Smoking (which includes e-cigarettes and "vaping") and any naked flame is prohibited within 3 metres of any refuelling/refuelling operation.

#### 5.5 Flexi-Service

For the operation of flexi-servicing, crews will enter the Flexi Service Holding Area/Parc Fermé.

Crews may then either enter the service park or leave their car in the Flexi Service Holding Area/Parc Fermé.

Should a car be unable to be driven under its own power from the Flexi Service Holding Area/Parc Fermé to the service area, the marshals and/or team personnel shall be permitted to push or tow the car to its dedicated service bay.

The competing car may be driven by an authorised representative of the competitor from the Flexi Service Holding Area/Parc Fermé to the service park, respecting all the formalities of time card presentation and related penalties.

The operational window of flexi-servicing time is shown in the rally itinerary.

5.6 Cars may only be washed by use of a sponge from a bucket. Where oils, solvents and degreasing fluids are used all residues must be securely contained and prevented from coming into contact with the ground. The use of pressure cleaners is prohibited. Breaches noted by an Official of the Rally will be reported to the Stewards with a recommendation that a fine be applied. The entire service park is a designated "Non-smoking" area.